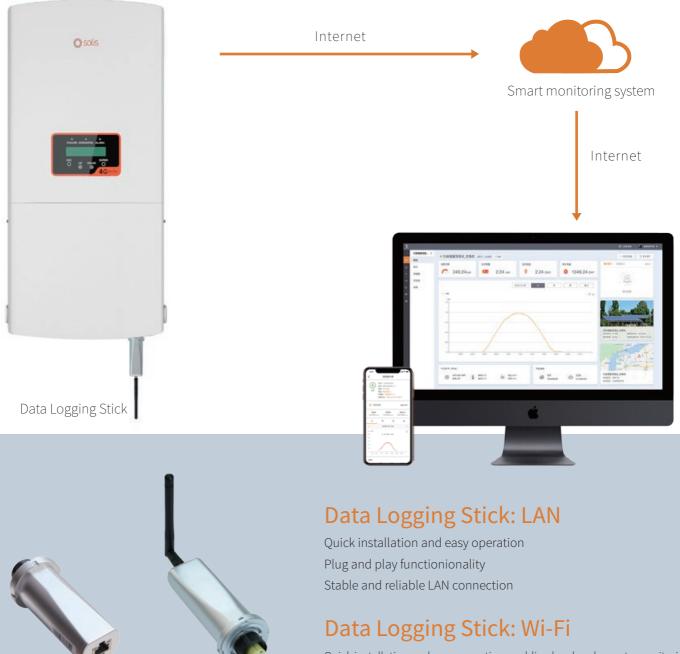

## Accessories

Solis Data Logging Stick

## Ginlong Monitoring System

Data Logging Stick WIFI Quick installation and easy operation enabling local and remote monitoring Mobile APP installation for Android and IOS Flexible outdoor rated Wi-FI connection

Data Logging Stick LAN

| Datasheet                      |                                                                                            |                                    |
|--------------------------------|--------------------------------------------------------------------------------------------|------------------------------------|
| Model                          | DLS-W(WiFi)                                                                                | DLS-L(LAN)                         |
| Max.number of inverters 1      |                                                                                            |                                    |
| Inverter communication         | 4pin                                                                                       |                                    |
| Remote communication           | WiFi (802.11 b/g/n)                                                                        | Ethernet 10/100Mbps                |
| Communication rate             | 9600 bps (adjustable:1200-57600 bps)                                                       | 1                                  |
| Frequency                      | 2.412GHz-2.484GHz                                                                          | 1                                  |
| WiFi communication range       | 100m in outdoor open area<br>without obstruction                                           | 1                                  |
| LAN communication range        | /                                                                                          | 50m (CAT-5e Shielded Twisted Pair) |
| WiFi trensmitting power        | 802.11b: +20dBm (max) 802.11g: +18dBm (max)<br>802.11n: +15dBm (max) configurable by users | 1                                  |
| WiFi receiving sensitivity     | 802.11b: -89dBm 802.11g: -81dBm<br>802.11n: -71dBm                                         | 1                                  |
| External antenna               | I-PEX antenna                                                                              | 1                                  |
| Data collection intervals      | 5 minutes (adjustable:1-20 minutes)                                                        |                                    |
| Data interface                 | RS-485                                                                                     |                                    |
| Preferences setting            | Web server                                                                                 |                                    |
| Firmware updates               | Wireless                                                                                   | t                                  |
| Data access                    | WiFi point-to-point/remote server                                                          | Remote server                      |
| Data storage                   | 8MB flash                                                                                  | 8MB flash                          |
| Electrical                     |                                                                                            |                                    |
| Input voltage                  | DC 5V                                                                                      | DC 5V (+/-5%)                      |
| Working current                | 200mA~300mA                                                                                | 110mA~200mA                        |
| Environmental                  |                                                                                            |                                    |
| Operating temperature          | -10 to 85°C                                                                                | -10 to 85°C                        |
| Operating humidity             | 10%-90% relative humidity, no condensation                                                 |                                    |
| Storage temperature            | -40 to 125°C                                                                               | -40 to 125°C                       |
| Storage humidity               | <40%                                                                                       |                                    |
| Protection class               | IP65                                                                                       |                                    |
| Physical                       |                                                                                            |                                    |
| Dimensions(length*width*heigh) | 118*43*43mm                                                                                | 105*43*43mm                        |
| Weight(g)                      | 5                                                                                          | 56                                 |
| Other                          |                                                                                            |                                    |
| Warranty                       | 2 years                                                                                    |                                    |
| Certificates                   | FCC, CE                                                                                    |                                    |